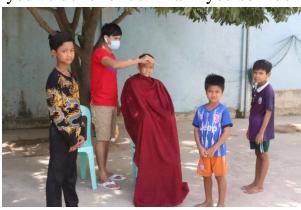

helps them in this work in the church. We praise God for Brother Pov who gives the children haircuts in the orphanage since we feel it's not safe to take them outside the church to get haircuts. We would like you to pray for our trip we have planned to the Oudong Mountain Resort this next month. Pray everyone will be safe and have a blessed time. Again, we praise God for all you've done for us. Thank you so much for faithful support ministry here.